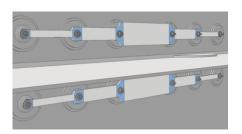

## THE ALTERNATIVE TO CROP & RENEW

C-ELLULAR is a hull structural reinforcement solution based on C-Claw technology. It is designed to **restore hull structural strength** and is suitable to tackle local corrosion issues and pitted areas in **marine environments** using a **cold process controlled installation**.

Typical applications areas are structural members inside COT, SWBT, or deck.

C-ELLULAR offers **greater flexibility** in terms of SIMOPS (simultaneous operations) for offshore structural reinforcement and life extension.