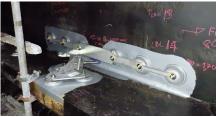

## THE ALTERNATIVE TO CROP & RENEW

C-ELLULAR is a hull structural reinforcement solution based on C-Claw technology. It is designed to **restore hull structural strength** and is suitable to tackle local corrosion issues and pitted areas in **marine environments** using a **cold process controlled installation**.

It is fast to implement in terms of engineering (2 to 6 months) and requires a small team for installation (POB: 2)

The class certified adhesive bonding process is controlled through a power tool that offers a perfect command of the environmental parameters in harsh "industrial" conditions. The power tool is light (< 5kg), easily transportable and compatible with rope access.