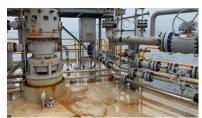

C-Claw S-300 offers **greater flexibility** in terms of SIMOPS (simultaneous operations) for offshore structural maintenance and life extension.

This 60 mm diameter anchor is a must for all your cables trays campaign & all small maintenance operations (instrumentation, small pipe support, electrical cabinet, etc...).

Thanks to C-CLAW® S-300

- you save time & POB,
- you can intervene during live production,
- you reduce risks!

**Pipe support** 

Cables trays

**Cross over** 

Power tool in action

Colopad

contact@cold-pad.com +33 (0) 1 84 25 75 06 www.cold-pad.com