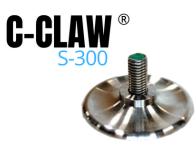

## THE ALTERNATIVE TO WELDING

**C-Claw® S-300** is a 300kg capacity fastener designed for **marine environments** using a **cold** process controlled installation. It is **non-intrusive** (no holes), quickly installed (6 min with 1 person), cost-effective, durable (35 years), and reliable.

C-Claw S-300 offers **greater flexibility** in terms of SIMOPS (simultaneous operations) for offshore structural maintenance and life extension.

This 60 mm diameter anchor is a must for all your cables trays campaign & all small maintenance operations (instrumentation, small pipe support, electrical cabinet, etc...).